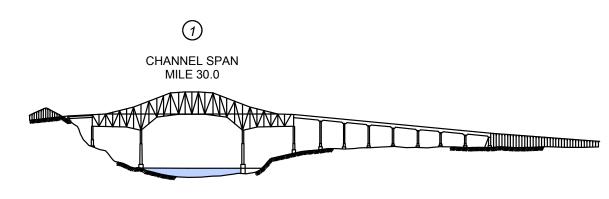

## <u>EUREKA HIGHWAY BRIDGE (U.S. HWY 62)</u> <u>CHANNEL SPAN</u>

| ELEVATION OF LOW STEEL                     | 392  |
|--------------------------------------------|------|
| VERTICAL CLEARANCE AT POOL STAGE           | 90'  |
| VERTICAL CLEARANCE AT REGULATED HIGH WATER | 35'  |
| HORIZONTAL CLEARANCE                       | 270' |