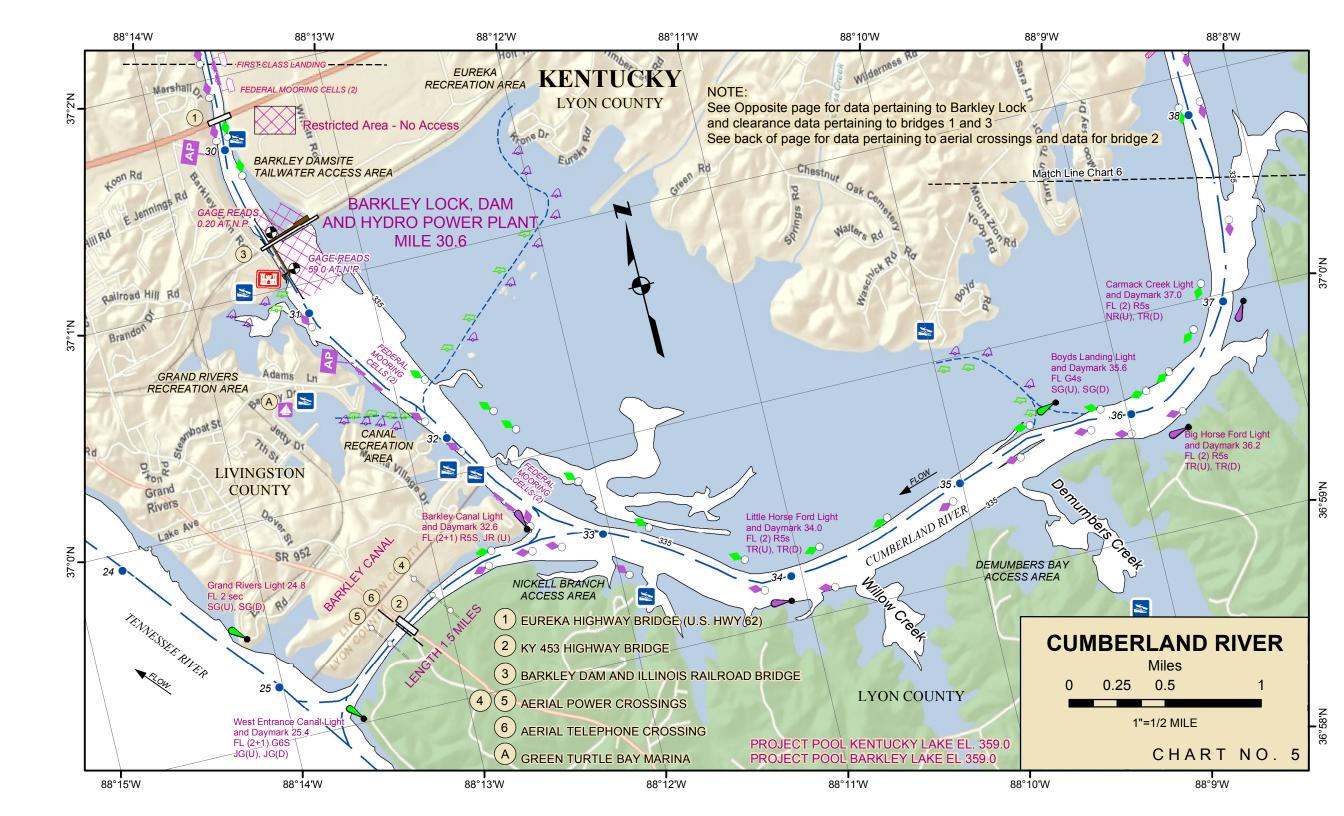

LOCK SIZE: 800' X 110' (243.8 meters X 33.5 meters)

**NOT TO SCALE** 

## LEGEND

FLOATING MOORING BIT

LADDER RECESS

THIS LOCK WILL OPERATE 20 HOURS A DAY CLOSURE HOURS: 2:00 AM - 6:00 AM

PHONE: (270) 362-4222

## LOCK OUTAGE

LOCKING AT THIS LOCK WILL BE DISCONTINUED WHEN:

TAILWATER GAGE REACHES 351.0 HEADWATER GAGE REACHES 374.0