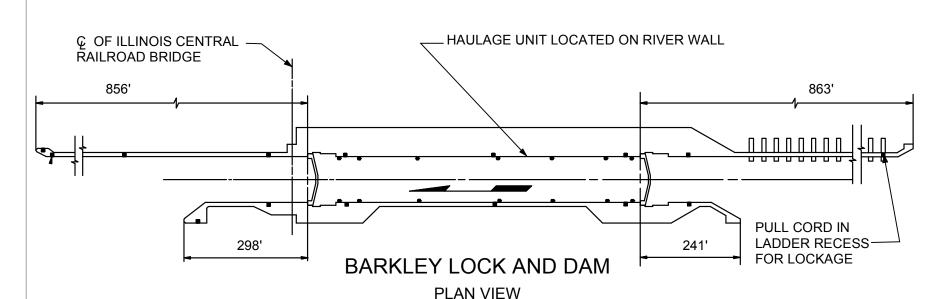

LOCK SIZE: 800' X 110' (243.8 meters X 33.5 meters)

**NOT TO SCALE** 

## <u>ILLINOIS RAILROAD BRIDGE</u> <u>CHANNEL SPAN</u>

| ELEVATION OF LOW STEEL                     | 397   |
|--------------------------------------------|-------|
| VERTICAL CLEARANCE AT POOL STAGE           | 95'   |
| VERTICAL CLEARANCE AT REGULATED HIGH WATER | 40'   |
| HORIZONTAL CLEARANCE                       | *110' |

\* BETWEEN LOCK WALLS